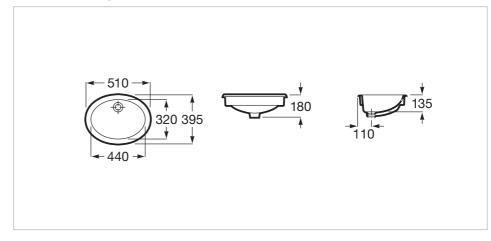

## **Dimensions**

Length: 510 mm. Width: 395 mm. Height: 180 mm.

## **Technical drawings**

Neo Selene Ref. RS322307..0