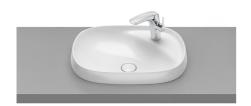

Beyond Ref. 3270B6..0

The interplay of volumes defines one of Roca's most exclusive vitreous china collections, for those who wish to take a step further in the search for innovation and design.

# In countertop FINECERAMIC® basin

Bowl depth (mm): 455 Bowl length (mm): 160 Bowl position: Central Bowl width (mm): 585 Fixing kit: Not included

Installation type: Drop-in / Countertop

Integrated shelf