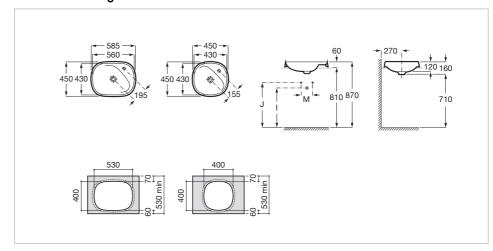

### **Technical drawings**

#### **Dimensions**

Length: 585 mm. Width: 450 mm. Height: 160 mm.

# In countertop FINECERAMIC® basin

Bowl depth (mm): 455 Bowl length (mm): 160 Bowl position: Central Bowl width (mm): 585 Fixing kit: Not included

Installation type: Drop-in / Countertop

Integrated shelf

Material: FINECERAMIC ® Plug and Waste: Included

Shape: Soft

Shelf position: Right

Taphole configuration: 1 Taphole on the right

side

Trap: Not included

Washbasin capacity (I): 8.4

Waste: Included Weight (kg): 7.5