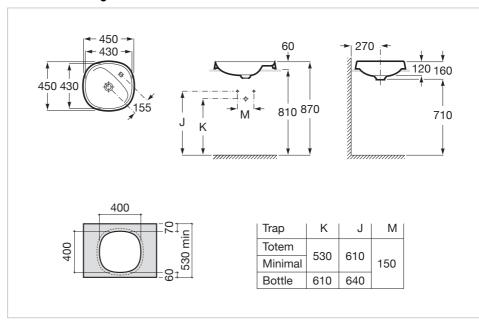

## In countertop FINECERAMIC® basin

Bowl depth (mm): 455 Bowl length (mm): 160 Bowl position: Central Bowl width (mm): 455 Fixing kit: Not included

Installation type: Drop-in / Countertop

Integrated shelf

Material: FINECERAMIC ® Plug and Waste: Included

Shape: Soft
Shelf position: Right

Taphole configuration: 1 Taphole on the right

side

Trap: Not included Washbasin capacity (I): 6.5

Waste: Included Weight (kg): 6.5 Without overflow

## **Dimensions**

Length: 450 mm. Width: 450 mm. Height: 160 mm.

## **Technical drawings**