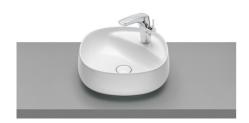

Beyond Ref. 3270B9..0

The interplay of volumes defines one of Roca's most exclusive vitreous china collections, for those who wish to take a step further in the search for innovation and design.

## Over countertop FINECERAMIC® basin

Bowl depth (mm): 455 Bowl length (mm): 160 Bowl position: Central Bowl width (mm): 455 Fixing kit: Not included

Installation type: Bowl / Overcountertop

Integrated shelf