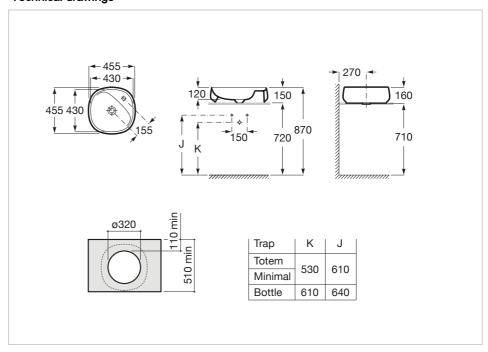

## **Technical drawings**

## **Dimensions**

Length: 455 mm. Width: 455 mm. Height: 160 mm.

## Over countertop FINECERAMIC® basin

Bowl depth (mm): 455 Bowl length (mm): 160 Bowl position: Central Bowl width (mm): 455 Fixing kit: Not included

Installation type: Bowl / Overcountertop

Integrated shelf

Material: FINECERAMIC ® Plug and Waste: Included

Shape: Soft

Shelf position: Right

Taphole configuration: 1 Taphole on the right

side

Trap: Not included

Washbasin capacity (I): 6.8

Waste: Included Weight (kg): 10 Without overflow