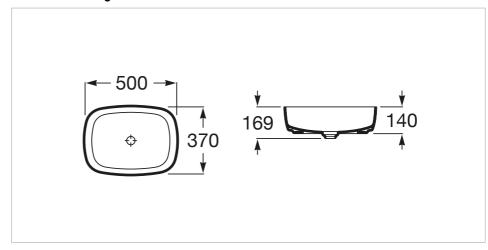

## **Dimensions**

Length: 500 mm. Width: 370 mm. Height: 140 mm.

## **Technical drawings**