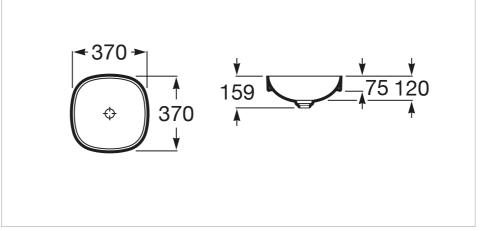

## Dimensions

Length: 370 mm. Width: 370 mm. Height: 75 mm.

#### **Technical drawings**