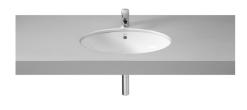

Berna Ref. RS327871..1

Versatility, elegance and functionality, as part of a sophisticated, balanced and natural design. This collection offers simple, compact and highly-adaptable pieces.

## Under countertop vitreous china basin

Bowl position: Central Fixing kit: Included

Installation type: Built-in / Undercountertop

Material: Vitreous china

Shape: Round

Taphole configuration: No tapholes

Trap: Not included Waste: Not included