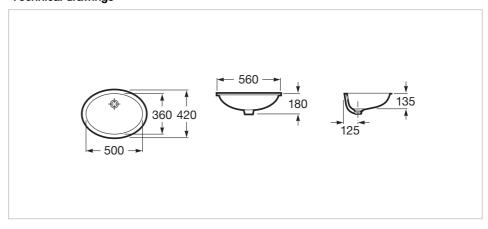

## **Dimensions**

Length: 560 mm. Width: 420 mm. Height: 180 mm.

## **Technical drawings**