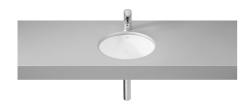

**Foro** Ref. RS327884..0

Simplicity and versatility go hand in hand with this collection, giving it a touch of dynamism and a free-and-easy air in the bathroom, while succeeding with an original design.

## Under countertop vitreous china basin

Bowl position: Central Fixing kit: Included

Installation type: Built-in / Undercountertop

Material: Vitreous china

Recommended for public spaces

Shape: Round

Taphole configuration: No tapholes