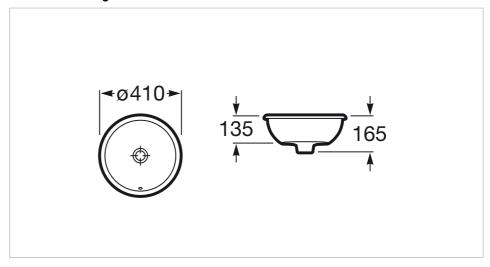

## **Dimensions**

Length: 410 mm. Width: 410 mm. Height: 165 mm.

## **Technical drawings**