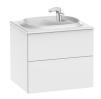

## Unik (base unit with two drawers and basin)

Base unit / Closing and opening system: Push

to open

Base unit / Doors and drawers combination: 2

Drawers

Base unit / Structure: Drawers

Basin / Taphole configuration: 1 Taphole on

the right side

Basin / Without overflow

Basin shape: Oval

Dimensions / Basin and base unit / Length

(mm): 600

Dimensions / Basin and base unit / Width

(mm): 500

Dimensions / Basin and base unit / Height

(mm): 525

Faucet installation: On the basin Installation type: Wall-hung Material / Base unit: Chipboard Material / Basin: FINECERAMIC ®