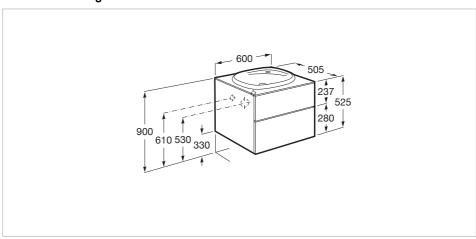

## **Dimensions**

Length: 600 mm. Width: 505 mm. Height: 525 mm.

## **Technical drawings**