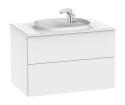

Beyond Ref. 851357...

The interplay of volumes defines one of Roca's most exclusive vitreous china collections, for those who wish to take a step further in the search for innovation and design.

## Unik (base unit with two drawers and basin)

Base unit / Closing and opening system: Push

to open

Base unit / Doors and drawers combination: 2

Drawers

Base unit / Structure: Drawers

Basin / Taphole configuration: 1 Taphole on

the right side

Basin / Without overflow

Basin shape: Oval

Dimensions / Basin and base unit / Length

(mm): 800

Dimensions / Basin and base unit / Width

(mm): 500

Dimensions / Basin and base unit / Height

(mm): 525

Faucet installation: On the basin Installation type: Wall-hung Material / Base unit: Chipboard Material / Basin: FINECERAMIC ®

## **Dimensions**

Length: 800 mm. Width: 505 mm. Height: 525 mm.