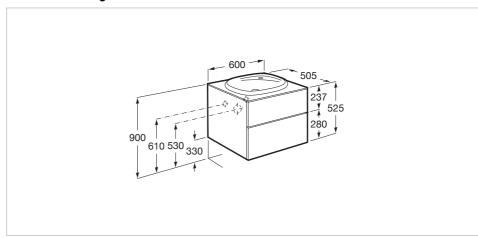

## **Dimensions**

Length: 800 mm. Width: 505 mm. Height: 525 mm.

## **Technical drawings**