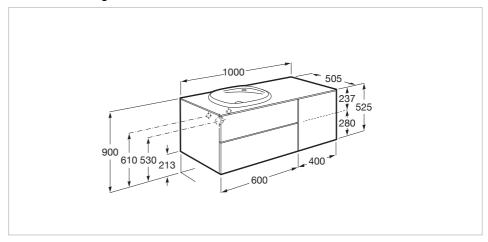

## **Dimensions**

Length: 1000 mm. Width: 505 mm. Height: 525 mm.

## **Technical drawings**