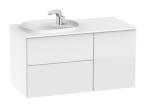

# Unik (base unit with two drawers, one door and SURFEX® basin on the left)

Base unit / Closing and opening system: Push

to open

Base unit / Doors and drawers combination: 1

Door and 2 Drawers

Base unit / Structure: Doors and drawers

combination

Basin / Shelf position: Left

Basin / Taphole configuration: 1 Taphole in the

middle

Basin / Without overflow

Basin shape: Oval

Dimensions / Basin and base unit / Length

(mm): 1000

Dimensions / Basin and base unit / Width

(mm): 500

Dimensions / Basin and base unit / Height

(mm): 525

Faucet installation: On the basin Installation type: Wall-hung Material / Base unit: Chipboard Material / Basin: SURFEX ®