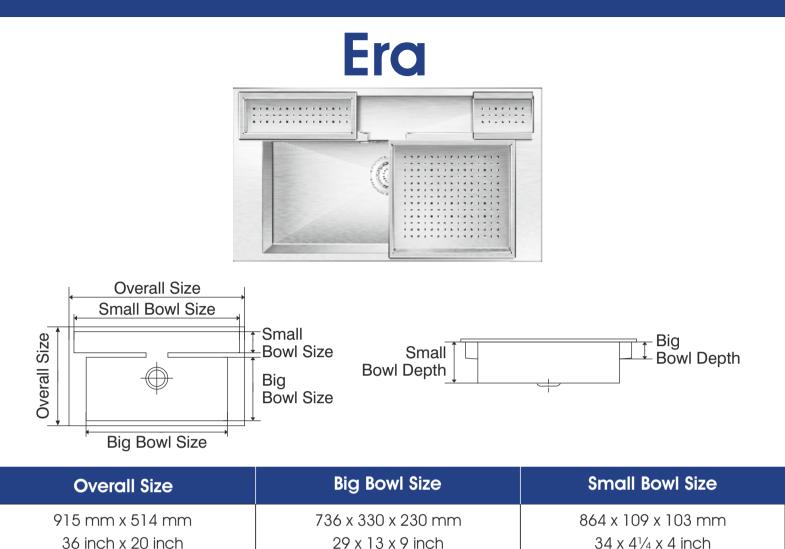

## **Expell Range Features**

- AISI 304 Quality
- Satin Finish

- Bigger Deeper Bowl
- 1.2 mm Thick

15 mm

• Era model comes with 15 mm border