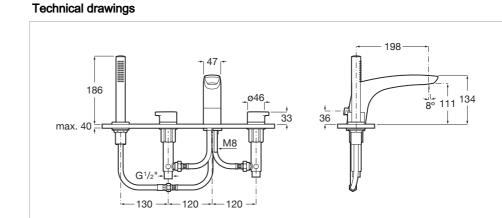

## Deck-mounted bath-shower mixer with central spout, hand shower and 1,50m flexible hose

Application place: Bathtub, Shower Diverter: Manual Finish: Chrome Flexible supply hoses included Installation type: Deck-mounted Long spout Spout position: Central Twin lever control: 1/4 Turn Type of cartridge: Ceramic headwork Water flow restrictor