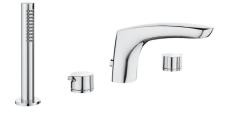

## Insignia

## Ref. 5A093AC00

With soft outlines and an extraordinary elegance and personality, its slim side handle makes the difference in a modern single-lever faucet ideal for bathrooms with a clear urban character.

## Deck-mounted bath-shower mixer with central spout, hand shower and 1,50m flexible hose

Application place: Bathtub, Shower Diverter: Manual Finish: Chrome Flexible supply hoses included Installation type: Deck-mounted Long spout Spout position: Central Twin lever control: 1/4 Turn Type of cartridge: Ceramic headwork Water flow restrictor