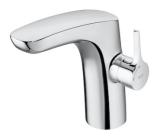

## Smooth body basin mixer with click clack waste, Cold Start

Application place: Basin

Click-clack waste

Cold water position in the center

Finish: Chrome

Flexible supply hoses included Handle position: Lateral Installation type: Deck-mounted Type of cartridge: Ceramic Water and energy saving

## **Technical drawings**

150 8° 170 49 M8 350 G<sup>3</sup>/<sub>8</sub>"

With soft outlines and an extraordinary elegance and personality, its slim side handle makes the difference in a modern single-lever faucet ideal for bathrooms with a clear urban character.