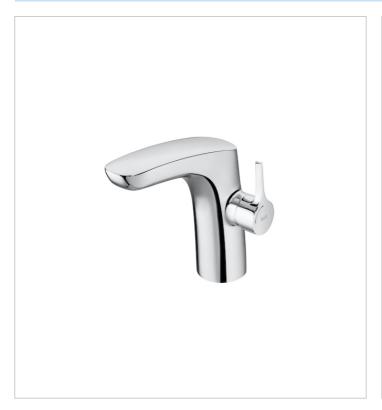

## Smooth body basin mixer with click clack waste, Cold Start

Application place: Basin

Click-clack waste

Cold water position in the center

Finish: Chrome

Flexible supply hoses included Handle position: Lateral Installation type: Deck-mounted Type of cartridge: Ceramic Water and energy saving

## **Technical drawings**

150 8° 170 49 M8 350 G<sup>3</sup>/<sub>8</sub>"

With soft outlines and an extraordinary elegance and personality, its slim side handle makes the difference in a modern single-lever faucet ideal for bathrooms with a clear urban character.