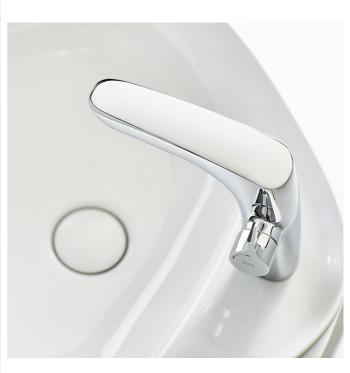

## Smooth body basin mixer with click clack waste, Cold Start

Application place: Basin

Click-clack waste

Cold water position in the center

Finish: Chrome

Flexible supply hoses included Handle position: Lateral Installation type: Deck-mounted Type of cartridge: Ceramic Water and energy saving

## **Technical drawings**

150 8° 170 49 M8 350 G<sup>3</sup>/<sub>8</sub>"

With soft outlines and an extraordinary elegance and personality, its slim side handle makes the difference in a modern single-lever faucet ideal for bathrooms with a clear urban character.