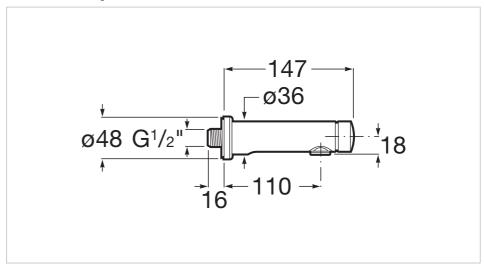

ed design is suitable for public or semi-public spaces that aim to differenciate themselves: hotels, VIP areas, etc. Ergonomic shapes of this collection avoid water splashes on the shelf and taken together comprise a highly integrated and elegant design. Due to the SOFT push button, this line is a user-friendly solution for elderly people and children.

## Self-closing wall-mounted basin faucet with push button

## Adjustable flow time

Aerator type: Integrated aerator Application place: Basin Faucet type: Simple tap

Finish: Chrome

Flow rate (I/min - 3 bar): 3
Installation type: Wall-mounted

Push-button opening

Recommended for public spaces

Temperature control: Cold or Pre-mixed water

Vandal proof

Water and energy saving Water connection thread: 1/2"





## **Technical drawings**