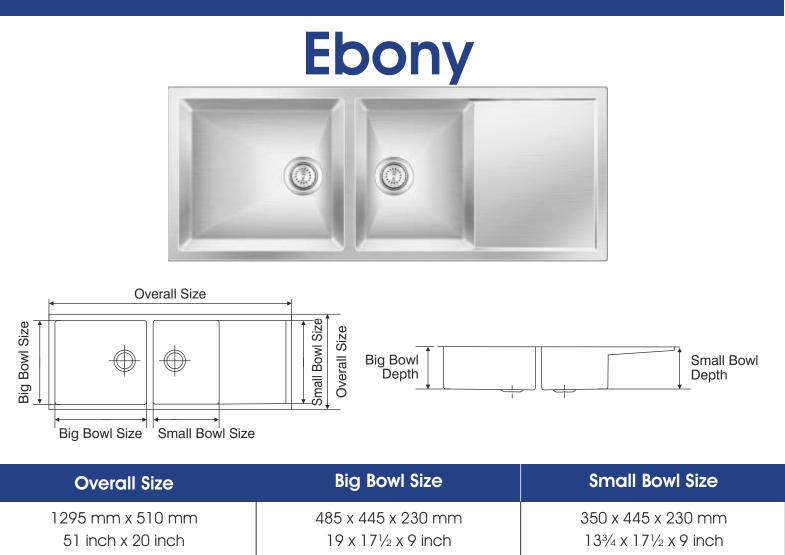

| Finishes |         |                  |                |
|----------|---------|------------------|----------------|
| Glossy 🗙 | Satin 🗙 | Hairline Satin 🖌 | Anti-scratch 🗙 |

Utterly smart, utterly sleek, utterly futuristic Nirali launches Expell to carve out new profiles in kitchen sinks. Simply an art-piece combined with trendy geometric shape, rugged, heavy-duty performance in Satin finish. Each bowl with single-line sharp bend and angularity for the right slope. Expell captures it with elegance and functionality.

## **Expell Range Features**

- AISI 304 Quality
- Satin Finish

Expell range sinks are available in plain border only.

- Bigger Deeper Bowl
- 1.2 mm Thick